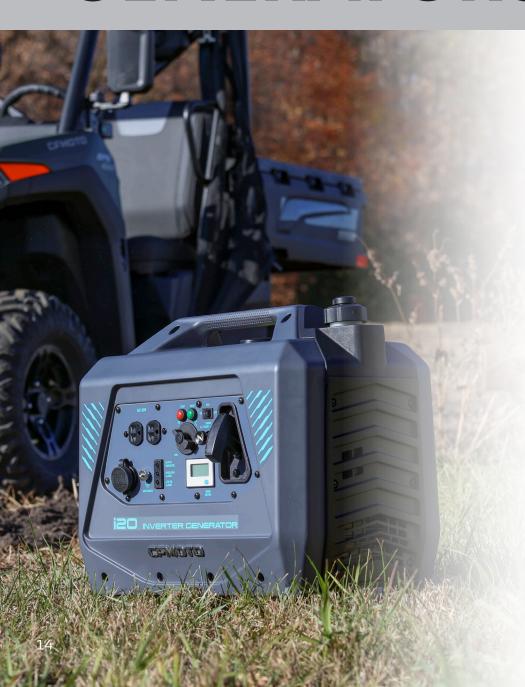

### i20 2000-WATT INVERTER GENERATOR

- •2000 peak watts, 1800w running
- Quiet <58 DB
- •120v 20a plug plus USB and 12v 8a socket
- Eco mode for extra fuel efficiency
- Patented inner and outer structure for sound deadening and strength

852100-00005 \$729.99 MSRP