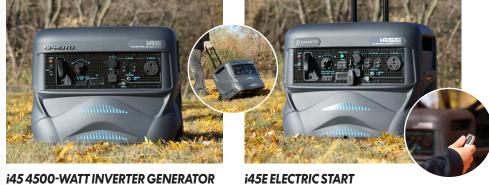

# GENERATORS

- 4500 peak watts, 3700 running
- Quiet <60 dB
- 120v 20a and 30a plug plus USB and 12v 8a socket
- Eco mode for extra fuel efficiency
- Patented inner and outer structure for sound deadening and strength

852100-00014 \$1,199.99 MSRP

## 4500-WATT INVERTER GENERATOR

- All i45 features (see product on left) and...
- Electric start with included lithium battery
- Wireless remote on/off
- Removeable battery can be used to charge electronic devices or jump-start a vehicle with included jumper cable

852100-00017 \$1,599.99 MSRP